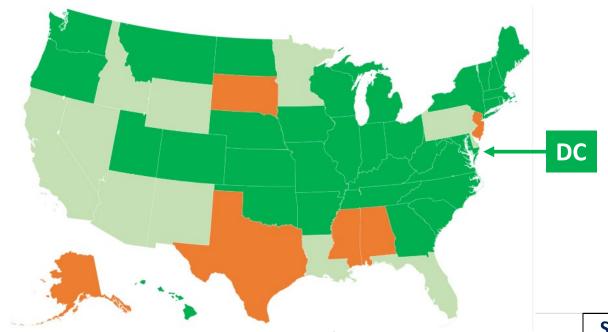

## Status of Family First Prevention Plans

From Listing on Children's Bureau Site

|                                                                           | 1                        | States | IIIDES &    |       |
|---------------------------------------------------------------------------|--------------------------|--------|-------------|-------|
| Tribes and Territories Submited or Approved                               |                          | & DC   | Territories | Total |
| EASTERN BAND OF CHEROKEE INDIANS CHEROKEE, NORTH CAROLINA                 | Approved                 | 34     | 3           | 37    |
| CHEROKEE NATION, TALHLEQUAH, OK SALT RIVER PIMA MARICOPA INDIAN COMMUNITY | Submitted - Not Approved | 11     | 2           | 13    |
| PORT GAMBLE S'KLALLAM TRIBE                                               | Not Yet Submitted        | 6      | 8           | 14    |
| PUERTO RICO                                                               | Total                    | 51     | 13          | 64    |

Compiled by Don Winstead Consulting from ACF/CB web site Dec. 6, 2022

Tribos 0